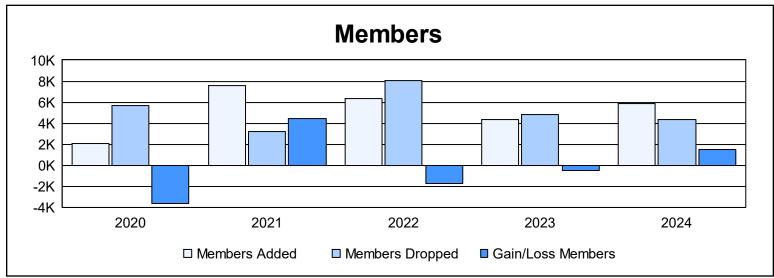

| Year      | New<br>Clubs | Dropped<br>Clubs | Gain/<br>Loss<br>Clubs | New<br>Members | Charter<br>Members | Reinstate<br>Members | Transfer<br>Members | Total<br>Member<br>Added | Total<br>Members<br>Dropped | Gain/<br>Loss<br>Members |
|-----------|--------------|------------------|------------------------|----------------|--------------------|----------------------|---------------------|--------------------------|-----------------------------|--------------------------|
| 2019-2020 | 16           | 28               | -12                    | 862            | 460                | 681                  | 47                  | 2,050                    | 5,709                       | -3,659                   |
| 2020-2021 | 271          | 20               | 251                    | 2,274          | 5,199              | 89                   | 27                  | 7,589                    | 3,175                       | 4,414                    |
| 2021-2022 | 73           | 58               | 15                     | 3,584          | 2,183              | 249                  | 309                 | 6,325                    | 8,078                       | -1,753                   |
| 2022-2023 | 37           | 149              | -112                   | 2,357          | 1,313              | 446                  | 185                 | 4,301                    | 4,779                       | -478                     |
| 2023-2024 | 70           | 58               | 12                     | 3,490          | 1,877              | 334                  | 161                 | 5,862                    | 4,344                       | 1,518                    |
| Average   | 93           | 63               | 31                     | 2,513          | 2,206              | 360                  | 146                 | 5,225                    | 5,217                       | 8                        |