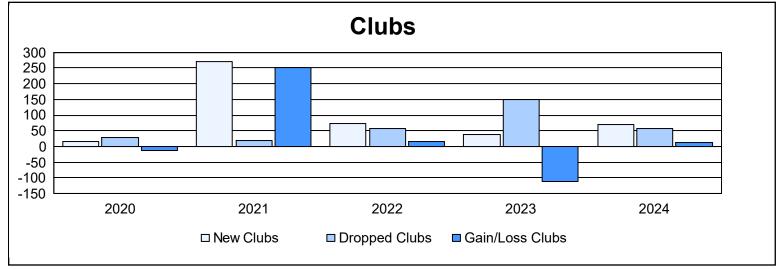

| Year      | New<br>Clubs | Dropped<br>Clubs | Gain/<br>Loss<br>Clubs | New<br>Members | Charter<br>Members | Reinstate<br>Members | Transfer<br>Members | Total<br>Member<br>Added | Total<br>Members<br>Dropped | Gain/<br>Loss<br>Members |
|-----------|--------------|------------------|------------------------|----------------|--------------------|----------------------|---------------------|--------------------------|-----------------------------|--------------------------|
| 2019-2020 | 16           | 28               | -12                    | 862            | 460                | 681                  | 47                  | 2,050                    | 5,709                       | -3,659                   |
| 2020-2021 | 271          | 20               | 251                    | 2,274          | 5,199              | 89                   | 27                  | 7,589                    | 3,175                       | 4,414                    |
| 2021-2022 | 73           | 58               | 15                     | 3,584          | 2,183              | 249                  | 309                 | 6,325                    | 8,078                       | -1,753                   |
| 2022-2023 | 37           | 149              | -112                   | 2,357          | 1,313              | 446                  | 185                 | 4,301                    | 4,779                       | -478                     |
| 2023-2024 | 70           | 58               | 12                     | 3,490          | 1,877              | 334                  | 161                 | 5,862                    | 4,344                       | 1,518                    |
| Average   | 93           | 63               | 31                     | 2,513          | 2,206              | 360                  | 146                 | 5,225                    | 5,217                       | 8                        |